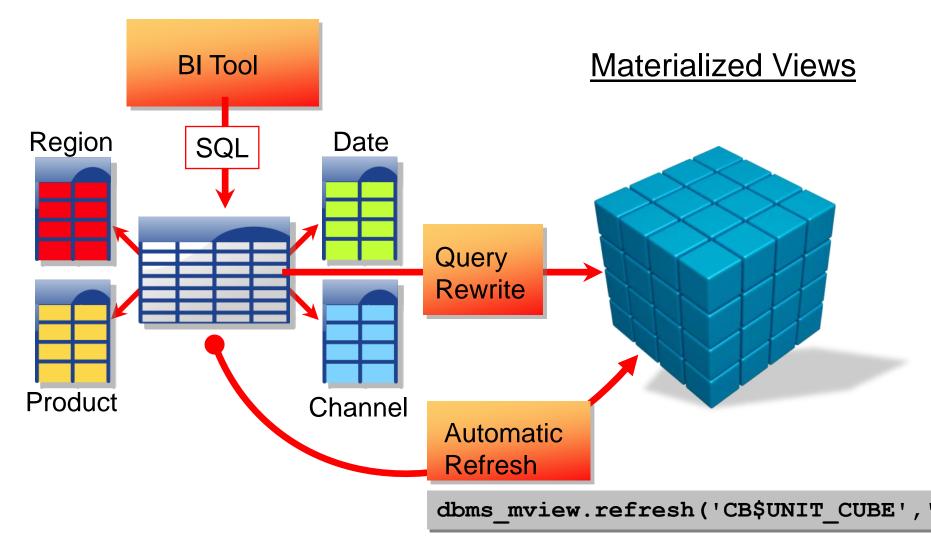

### Innovative Unique Feature of Oracle Database <u>Cube</u>-Organized Materialized Views

Cube-based Materialized Views in Summary Breakthrough Manageability & Performance

- A single cube provides the equivalent of thousands of summary combinations
  - Transparently accessed via SQL Query Optimizer rewrite
  - Applications do not need to be rewritten
  - Refreshed using standard MV procedures
- Benefits over traditional MVs
  - More manageable as fewer objects
  - Faster to build and maintain
  - Smaller in size
  - Improved query performance