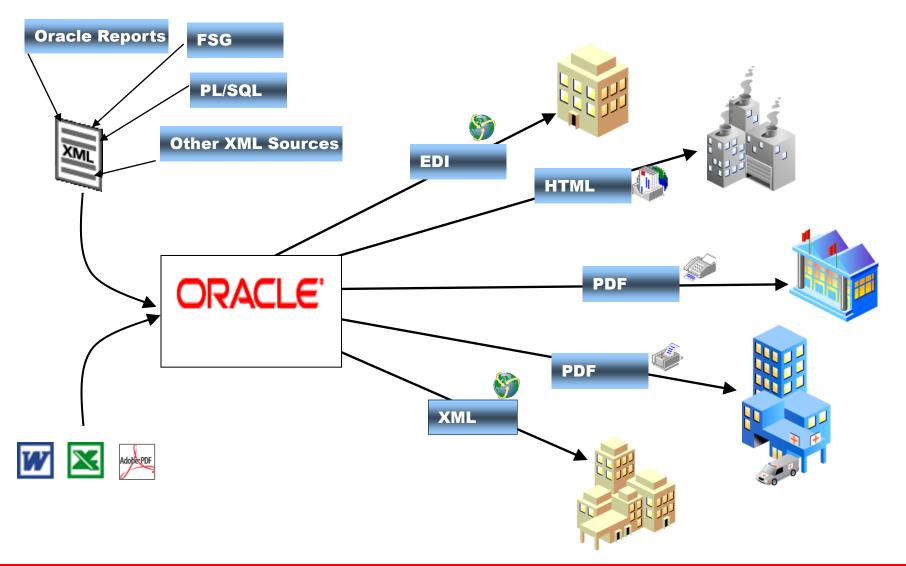

## **Reporting Challenges Requirements are Diverse**

- High Fidelity Reports
- Partner Reports
- Financial Statements
- Government forms
- Marketing materials
- Contracts
- Checks, Labels
- XML
- EFT / EDI
- Multiple destinations

# **All your Reports and Documents**

- ✓ Purchase Orders
- ✓ Labels / Bar Codes
- ✓ Collateral
- ✓ Government Forms
- √eText
- ✓ Invoices
- ✓ Operational Reports
- ✓ Correspondence
- ✓ Financial Statements
- ✓ Checks