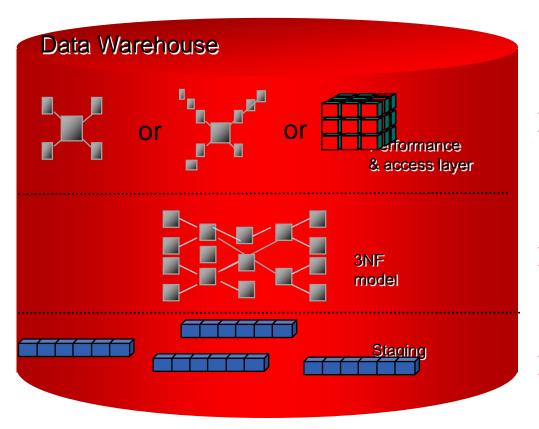

# Role of OLAP Option in DW

- For the performance and access layer there are different approaches
- Oracle OLAP is one of the mechanisms for managing dimensional data for analysis
- Star / Snowflake + Materialized Views
  - + OLAP represents a new, optimised method