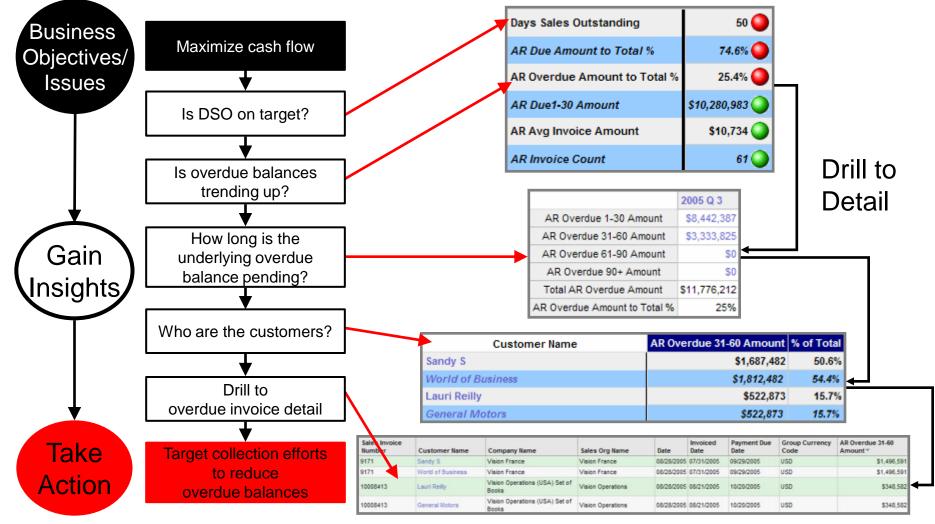

LTP systems
- Works with existing IT environment
- Fast time to value; Low TCO
- Over 2,000 customers







Synoheated

# **Common Enterprise Information Model**

### **Single Consistent View and User Self-Sufficiency**

#### PRESENTATION LAYER

|--|--|

User Roles, Preferences Simplified View Logical SQL Interface

#### SEMANTIC OBJECT LAYER

Dimensions
 Hierarchies
 Measures
 Calculations
 Aggregation Rules
 Time Series

#### PHYSICAL LAYER



- Map Physical Data Connections
- \_ Schema

Role-Based Views of the Information Relevant to the User

Consistent Definition of Business Measures, Metrics, Calculations

Model Once, Deploy Everywhere



# **Best Practice Analytic Workflows**

### **Example: Financial Analytics**



## Best Practice Analytic Workflows Example: Financial Analytics





## **BI Publisher**



## **Reporting Challenges Requirements are Diverse**

- High Fidelity Reports
- Partner Reports
- Financial Statements
- Government forms
- Marketing materials
- Contracts
- Checks, Labels
- XML
- EFT / EDI
- Multiple destinations



## **Reporting Challenges Complex Infrastructure**



## Reporting Challenges Slow Development



## **Reporting Challenges Difficult to Maintain**

Combined query, layout, and translation



## Reporting Challenges Other Issues

- Production Issues
  - Huge load on the transactional Data Base, shuts down the operation
  - Output file size, time to produce the reports ...
  - High maintenance, proprietary report programming languages
    require expensive specialists and consultants

### Global Deployment Issues

- Multiple Instances