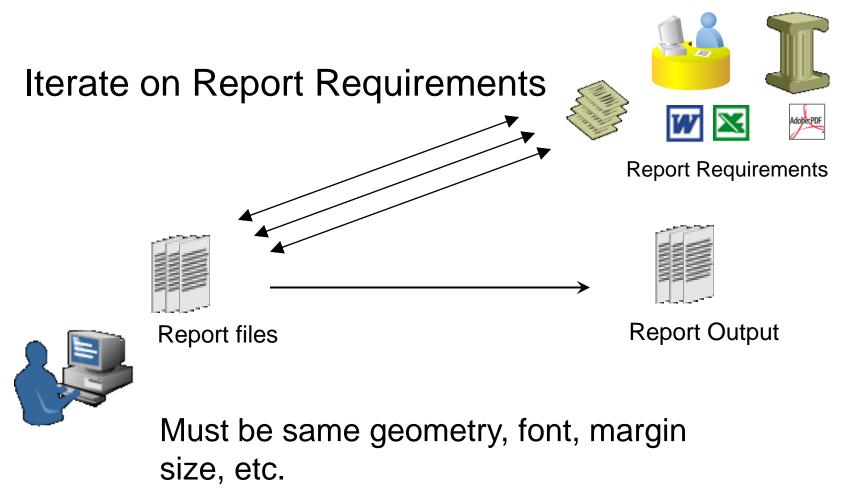

## Reporting Challenges Slow Development

## **Reporting Challenges Difficult to Maintain**

Combined query, layout, and translation