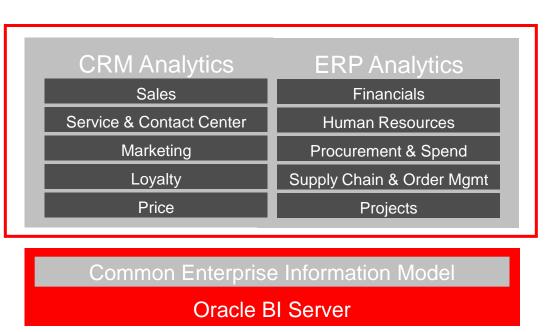

# **Common Enterprise Information Model**

### **Single Consistent View and User Self-Sufficiency**