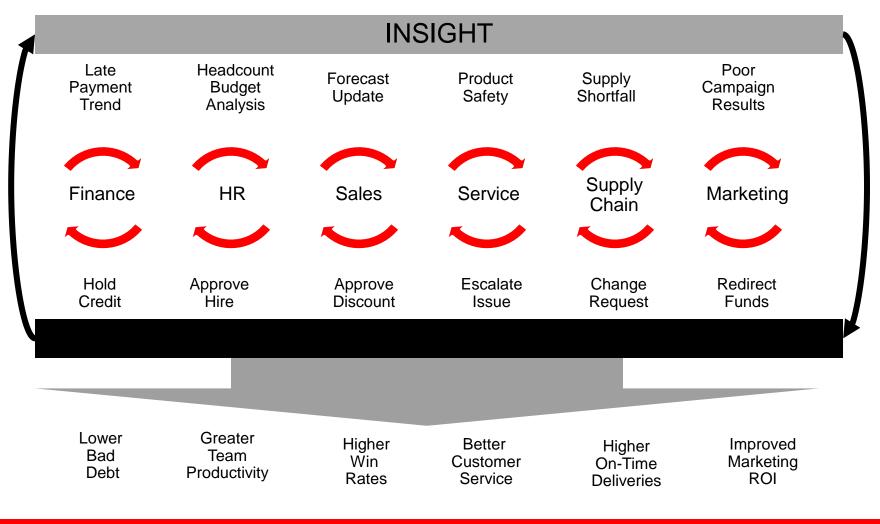

### THE NEW WAY: Action Framework

### Value of Linking Insights to Action Shortens Decisioning Cycle Time