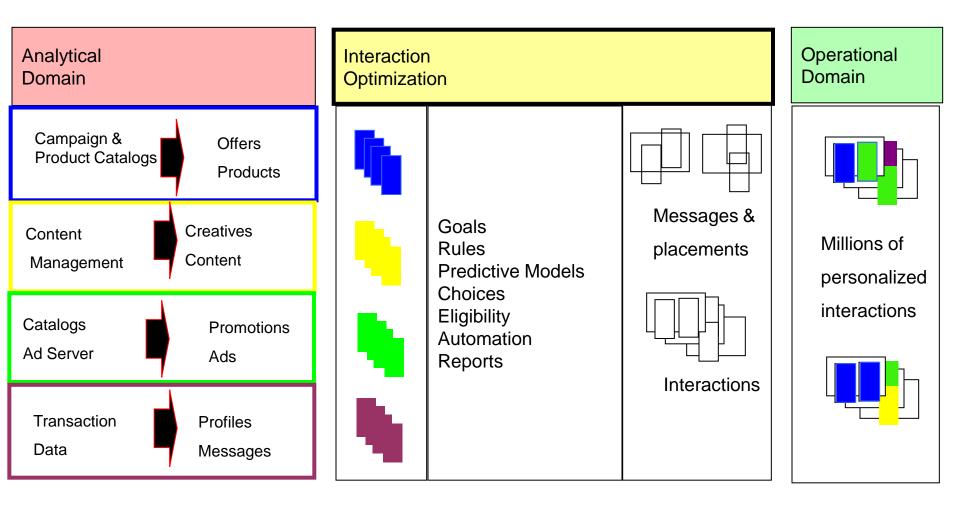

# **Real Time Decisions RTD**

### **Example: Oracle RTD for Intelligent Offer Generation**

### **RTD for Optimizing Customer Interactions**