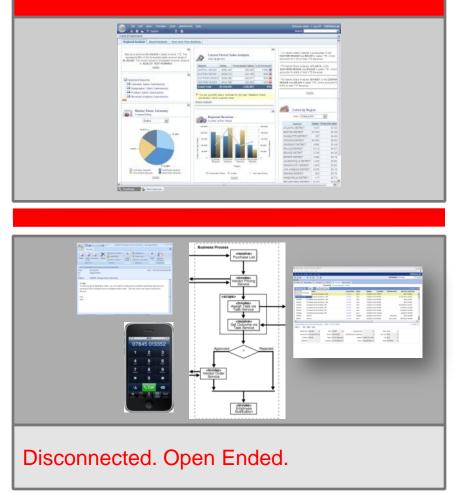

ss |
|   |                                     | 1001<br>0011<br>0110<br>1110 | X       |                 |     |                                                 | URL<br>URL<br>URL                 |                     | <b>Ö</b> ¢          |

# **Oracle BI Technologies - Tools**

- All customer needs are different
- No size fits all
- Many different options within Oracle basket so analysis is key before deciding on specific products to use



### **Oracle Business Intelligence** Enterprise Edition (OBIEE)



### The New Standard for Enterprise Analytics Oracle Business Intelligence 11g



### Unified End User Experience

**Complete. Consistent. Accurate. Many Channels** 



### **Integrating Insights with Business Processes**

### **Oracle Business Intelligence 11***g*

### THE OLD WAY



### THE NEW WAY: Action Framework





### Value of Linking Insights to Action Shortens Decisioning Cycle Time



# **Relational v Multi Dimensional View**

### "Relational" style

- Data appears as flat attributes
- Column based filtering
- Column based calculations
- Ideal for query and reporting

|      |              |         | (          |  |  |  |
|------|--------------|---------|------------|--|--|--|
| Year | Quarter      | Month   | Revenue    |  |  |  |
| 2007 | 2007 Q1      | 2007/01 | 293830.50  |  |  |  |
|      |              | 2007/02 | 222988.24  |  |  |  |
|      |              | 2007/03 | 435387.54  |  |  |  |
|      | 2007 Q2      | 2007/04 | 586120.15  |  |  |  |
|      | - 1920 - TAN | 2007/05 | 1026102.75 |  |  |  |
|      |              | 2007/06 | 1775053.34 |  |