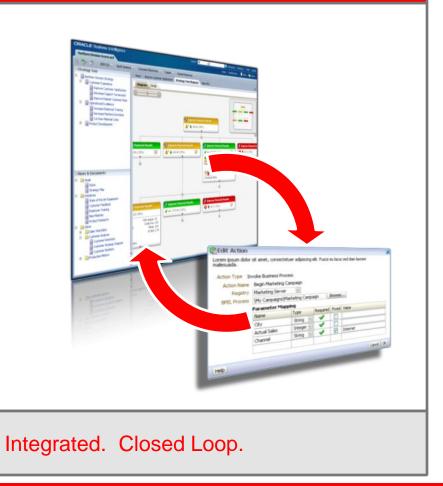

### THE NEW WAY: Action Framework

### Value of Linking Insights to Action Shortens Decisioning Cycle Time