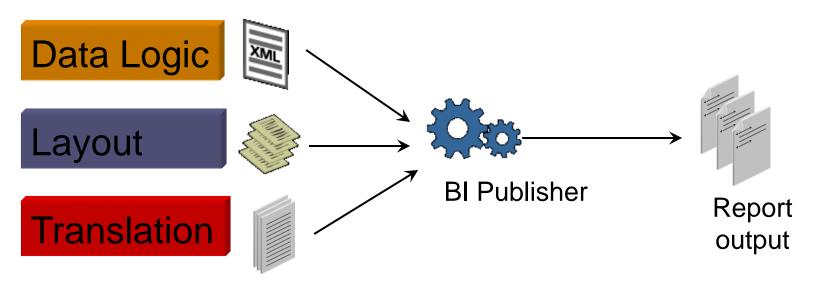

## **BI** Publisher Benefits Simplified Maintenance

Separate query, layout, and translation

✓ Flexibility✓ Reduced maintenance