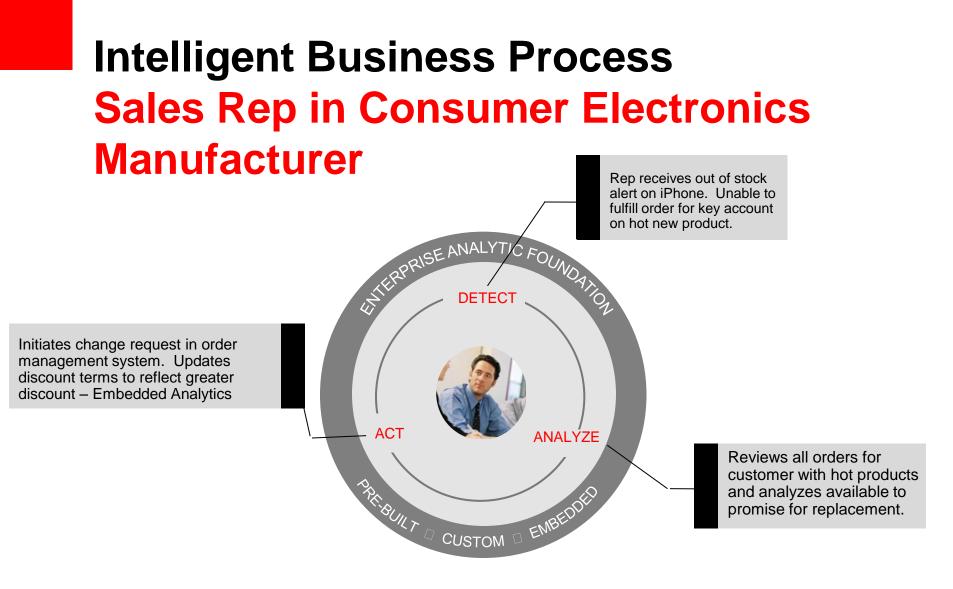

| 1001<br>0011<br>0110<br>1110 | X       |                 |     |                                                 | URL<br>URL<br>URL                 |                     | <b>Ö</b> ¢          |

# **Oracle BI Technologies - Tools**

- All customer needs are different
- No size fits all
- Many different options within Oracle basket so analysis is key before deciding on specific products to use



### **Oracle Business Intelligence** Enterprise Edition (OBIEE)



### The New Standard for Enterprise Analytics Oracle Business Intelligence 11g



### Unified End User Experience

**Complete. Consistent. Accurate. Many Channels** 



### **Integrating Insights with Business Processes**

### **Oracle Business Intelligence 11***g*

### THE OLD WAY



### THE NEW WAY: Action Framework





### Value of Linking Insights to Action Shortens Decisioning Cycle Time



# **Relational v Multi Dimensional View**

### "Relational" style

- Data appears as flat attributes
- Column based filtering
- Column based calculations
- Ideal for query and reporting

|      |              |         | (          |  |  |  |
|------|--------------|---------|------------|--|--|--|
| Year | Quarter      | Month   | Revenue    |  |  |  |
| 2007 | 2007 Q1      | 2007/01 | 293830.50  |  |  |  |
|      |              | 2007/02 | 222988.24  |  |  |  |
|      |              | 2007/03 | 435387.54  |  |  |  |
|      | 2007 Q2      | 2007/04 | 586120.15  |  |  |  |
|      | - 1920 - TAN | 2007/05 | 1026102.75 |  |  |  |
|      |              | 2007/06 | 1775053.34 |  |  |  |
|      | 2007 Q3      | 2007/07