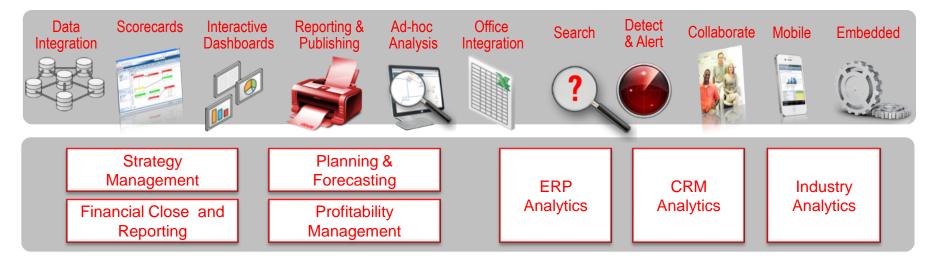

### Unified End User Experience

**Complete. Consistent. Accurate. Many Channels** 

### **Integrating Insights with Business Processes**