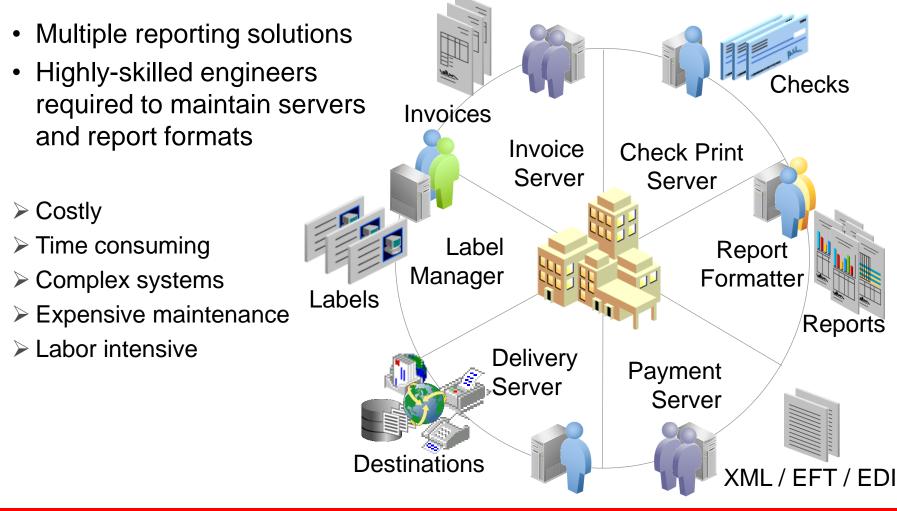

## **Reporting Challenges Requirements are Diverse**

- High Fidelity Reports
- Partner Reports
- Financial Statements
- Government forms
- Marketing materials
- Contracts
- Checks, Labels
- XML
- EFT / EDI
- Multiple destinations

## **Reporting Challenges Difficult to Maintain**

Combined query, layout, and translation

## Reporting Challenges Other Issues

- Production Issues
  - Huge load on the transactional Data Base, shuts down the operation
  - Output file size, time to produce the reports ...
  - High maintenance, proprietary report programming languages
    require expensive specialists and consultants