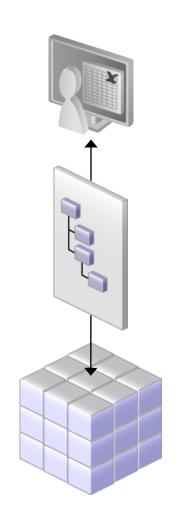

### **Example: Oracle RTD for Intelligent Offer Generation**

### **RTD for Optimizing Customer Interactions**

## **Process of Real-time Offer Recommendation**