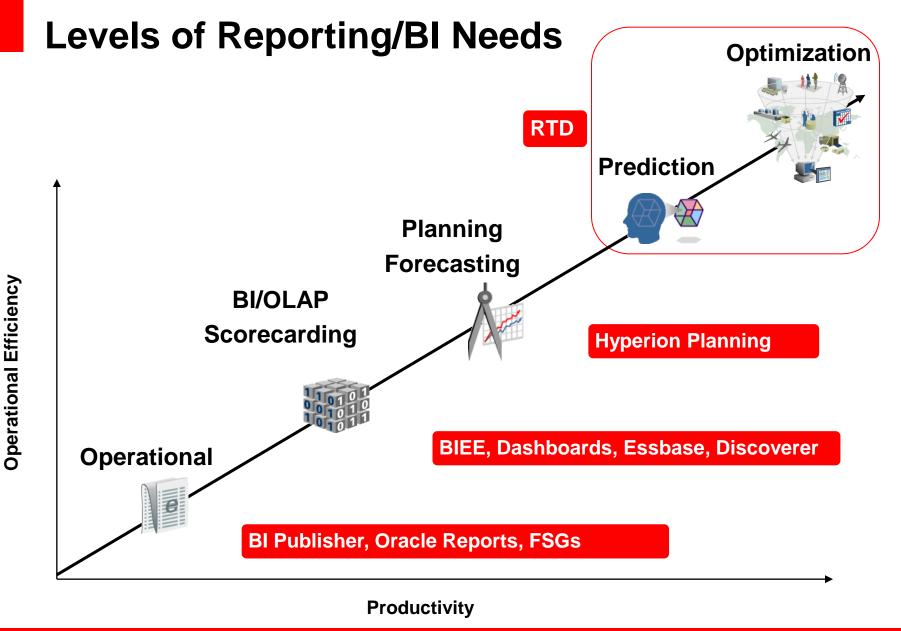

# **Oracle BI Technologies - Tools**

- All customer needs are different
- No size fits all
- Many different options within Oracle basket so analysis is key before deciding on specific products to use