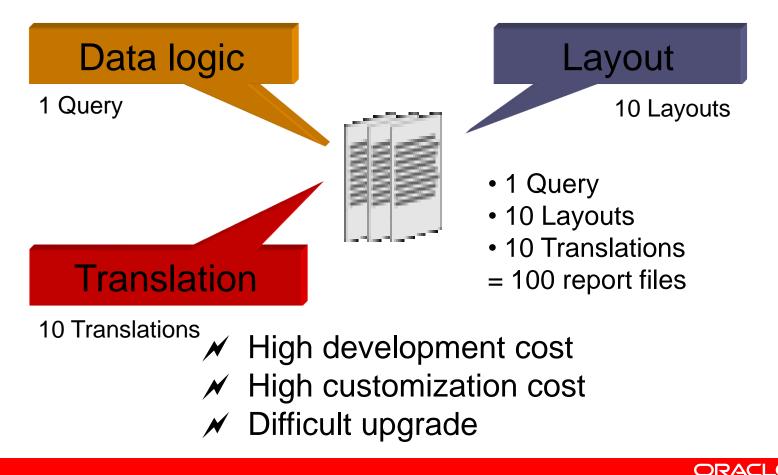

## **Reporting Challenges Difficult to Maintain**

Combined query, layout, and translation

## **BI** Publisher Benefits Simplified Maintenance

Separate query, layout, and translation

✓ Flexibility✓ Reduced maintenance