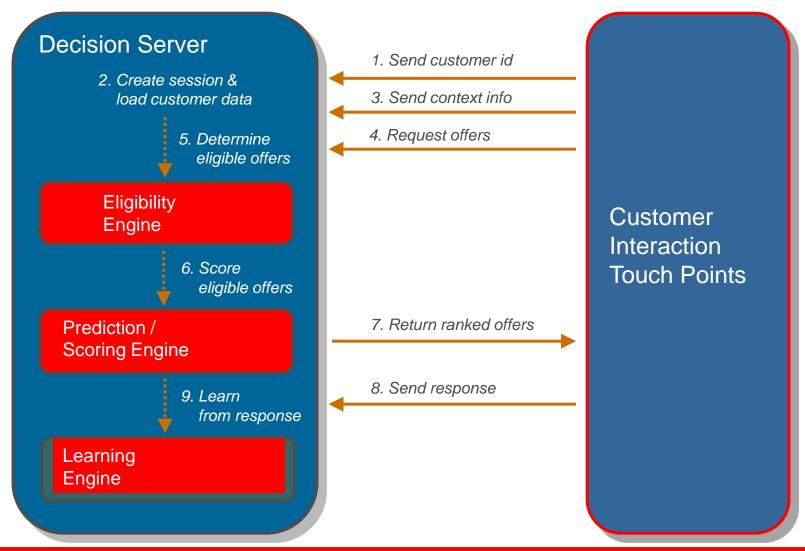

IT
- Source Oracle databases
- Existing Investment Oracle DW

#### Considerations -

Better query performance from SQL tools Replace MVs with OLAP cube based MV simplifying maintenance

Data Access – Discoverer, BIEE, Excel etc

#### **Essbase**

- Maintenance Business
- Source Multiple & heterogenous
- Existing Investment Hyperion PM
- Considerations –
  MS Office usage
  Non Oracle security (say MS based )
- Data Access SmartView, Visual Explorer, BIEE



# **Real Time Decisions RTD**

### Make the Most of Each Customer Attention

### **Customer Intentions**



### Interactions

### **Customer Attention**

ORACLE

Content

### **Example: Oracle RTD for Intelligent Offer Generation**



### **RTD for Optimizing Customer Interactions**



## **Process of Real-time Offer Recommendation**