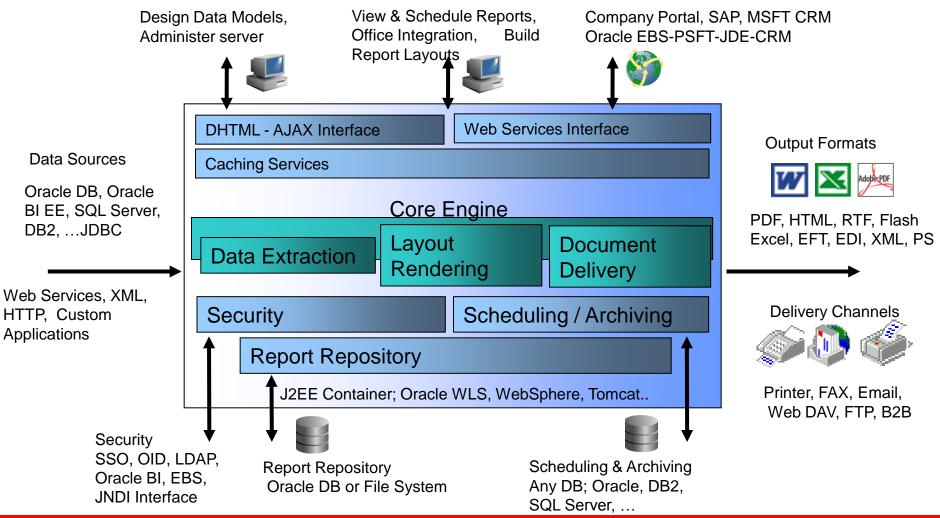

|              |

## **Bursting Delivery – Use Scenario**



# Oracle BI Publisher Enterprise – Technical Architecture





## **Oracle OLAP**

# Oracle OLAP Hyperion Essbase



# **Oracle OLAP Option**

- MOLAP server residing inside-DB OLAP server.
- The OLAP option <u>IS NOT</u> a separate application or process. <u>IT IS</u> inside the Oracle Database kernel therefore it uses the same resources.
- An OLAP user session connected to the database can be managed, traced, restricted the same as you would any other session or process.
- Data access via Excel add-in, Discoverer, BIEE, BIP etc
- Data loading via AWM/OWB/FILEREAD

# Benefits of inside-DB OLAP Server

- Uses the same DB resources, plus scalability benefit.
- SQL access for reporting
- OLAP cubes can replace Materialized-Views
- Query-Rewrite functionality is available
- No separate certification of OLAP server for various Operating Systems or for