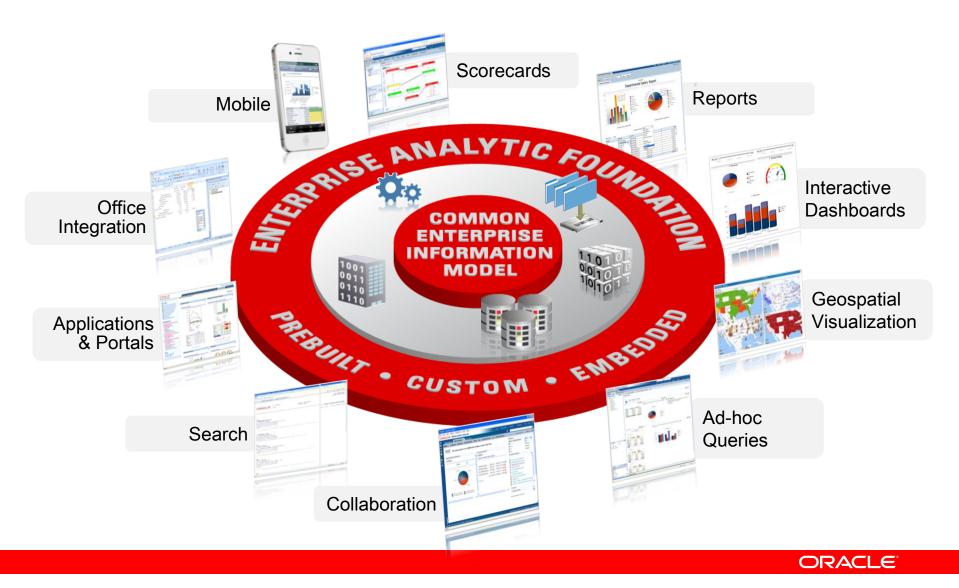

### The New Standard for Enterprise Analytics Oracle Business Intelligence 11g

### Unified End User Experience

**Complete. Consistent. Accurate. Many Channels** 