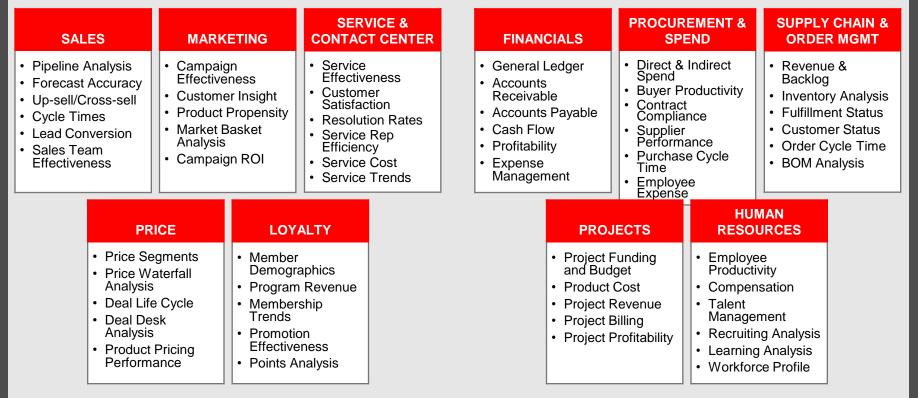

2008 Q1 | 3278888.22  |  |  |  |  |
|           | 783228.26   |  |  |  |  |
|           | 884926.17   |  |  |  |  |
|           | 1610733.79  |  |  |  |  |
| 2008 Q2   | 6073909.66  |  |  |  |  |
| 2008 Q3   | 2874710.51  |  |  |  |  |

# **OBIEE – Best Fit**

When to Use?

- Analytical Reporting
- Dashboards
- Interactive Reporting
- Adhoc Reporting

When Not to Use?

- High Volume Printing
- Scalable reports generation and delivery
- Reporting that requires multiple document formats and delivering via multiple delivery channels.
- Reports that require "pixel-perfect" formatting and layout and has graphical complexity



# **BI Applications (ERP/CRM)**

# **Oracle BI Applications Suite**

### **Complete, Prebuilt, Best Practice Analytics**

#### **CRM ANALYTICS**

#### **ERP ANALYTICS**



#### **ORACLE BI SUITE ENTERPRISE EDITION PLUS**

SOURCE ADAPTERS: ORACLE' PeopleSoft. SIEBEL. IDEDWARDS



AND OTHER OPERATIONAL AND ANALYTIC SOURCES

## **Oracle BI Applications**

Prebuilt Solutions for EBS, PeopleSoft, Siebel, JD Edwards, and more

- Add insight to CRM and ERP applications
- Easy to adapt and extend
- Tight integration with OLTP systems
- Works with existing IT environment
- Fast time to value; Low TCO
- Over 2,000 customers







Synoheated

# **Common Enterprise Information Model**

### **Single Consistent View and User Self-Sufficiency**

#### PRESENTATION LAYER

|--|--|

User Roles, Preferences Simplified View Logical SQL Interface

#### SEMANTIC OBJECT LAYER

Dimensions
 Hierarchies
 Measures
 Calculations
 Aggregation Rules
 Time Series

#### PHYSICAL LAYER