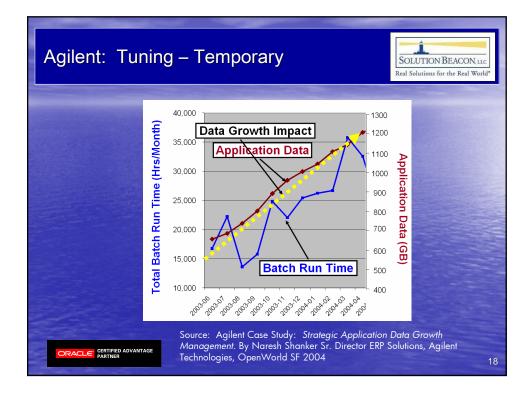

3

7

| Sample DCS Chart                                                               |           |                                          |                                     |         | SOLUTION BEACON, ILC<br>Real Solutions for the Real World* |                                                                                                                 |  |
|--------------------------------------------------------------------------------|-----------|------------------------------------------|-------------------------------------|---------|------------------------------------------------------------|-----------------------------------------------------------------------------------------------------------------|--|
| EP hon-Purgs Tates<br>50<br>50<br>50<br>50<br>50<br>50<br>50<br>50<br>50<br>50 | Months of | GB in<br>archive<br>module<br>subject to | Pot of data<br>archived<br>(initial | Initial | Remaining                                                  | A MANAGER AND |  |
| Archive Module-                                                                | retention | archive                                  | archive                             | Archive | Data                                                       |                                                                                                                 |  |
| AR Purges                                                                      | 12        | 83.81                                    | 60.00%                              | 50.29   | 33.52                                                      |                                                                                                                 |  |
| GL Purges                                                                      | 24        | 19.40                                    | 20.00%                              | 3.88    | 15.52                                                      |                                                                                                                 |  |
| WF Purges                                                                      | 3         | 3.19                                     | 90.00%                              | 2.87    | 0.32                                                       |                                                                                                                 |  |
| Other ERP Purges                                                               | 7         | 0.32                                     | 76.67%                              | 0.25    | 0.07                                                       |                                                                                                                 |  |
| Custom Tables                                                                  | 7         | 15.03                                    | 76.67%                              | 11.52   | 3.51                                                       |                                                                                                                 |  |
| ERP Non-Purge Tables                                                           | 7         | 23.39                                    | 76.67%                              | 17.93   | 5.46                                                       |                                                                                                                 |  |
| ORACLE: CERTIFIED ADVANTAGE<br>PARTNER                                         |           | 145.14                                   |                                     | 86.74   | 58.40                                                      | 39                                                                                                              |  |