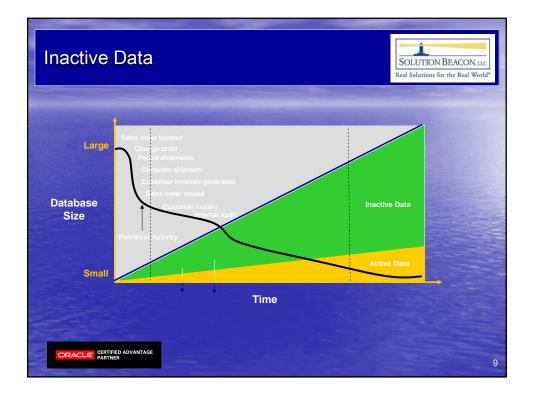

3

7

| Sample DCS Chart                                                               |           |                                          |                                     |         | SOLUTION BEACON, ILC<br>Real Solutions for the Real World* |                                                                                                                 |  |
|--------------------------------------------------------------------------------|-----------|------------------------------------------|-------------------------------------|---------|------------------------------------------------------------|-----------------------------------------------------------------------------------------------------------------|--|
| EP hon-Purgs Tates<br>50<br>50<br>50<br>50<br>50<br>50<br>50<br>50<br>50<br>50 | Months of | GB in<br>archive<br>module<br>subject to | Pot of data<br>archived<br>(initial | Initial | Remaining                                                  | A MANAGER AND |  |
| Archive Module-                                                                | retention | archive                                  | archive                             | Archive | Data                                                       |                                                                                                                 |  |
| AR Purges                                                                      | 12        | 83.81                                    | 60.00%                              | 50.29   | 33.52                                                      |                                                                                                                 |  |
| GL Purges                                                                      | 24        | 19.40                                    | 20.00%                              | 3.88    | 15.52                                                      |                                                                                                                 |  |
| WF Purges                                                                      | 3         | 3.19                                     | 90.00%                              | 2.87    | 0.32                                                       |                                                                                                                 |  |
| Other ERP Purges                                                               | 7         | 0.32                                     | 76.67%                              | 0.25    | 0.07                                                       |                                                                                                                 |  |
| Custom Tables                                                                  | 7         | 15.03                                    | 76.67%                              | 11.52   | 3.51                                                       |                                                                                                                 |  |
| ERP Non-Purge Tables                                                           | 7         | 23.39                                    | 76.67%                              | 17.93   | 5.46                                                       |                                                                                                                 |  |
| ORACLE: CERTIFIED ADVANTAGE<br>PARTNER                                         |           | 145.14                                   |                                     | 86.74   | 58.40                                                      | 39                                                                                                              |  |