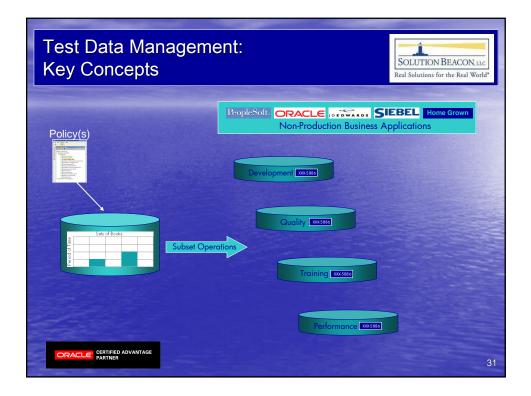

3

















7

















































| Sample DCS Chart                                                               |           |                                          |                                     |         | SOLUTION BEACON, ILC<br>Real Solutions for the Real World* |                                                                                                                 |  |
|--------------------------------------------------------------------------------|-----------|------------------------------------------|-------------------------------------|---------|------------------------------------------------------------|-----------------------------------------------------------------------------------------------------------------|--|
| EP hon-Purgs Tates<br>50<br>50<br>50<br>50<br>50<br>50