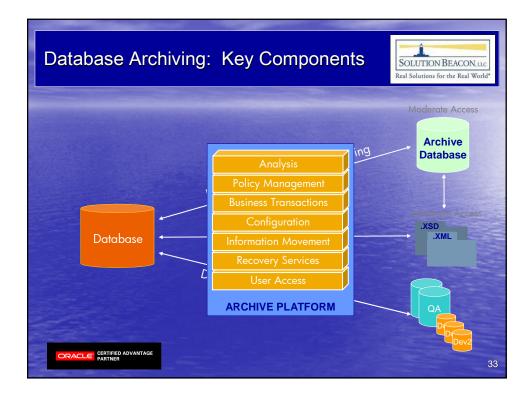

3

















7

















































| Sample DCS Chart                                                               |           |                                          |                                     |         | SOLUTION BEACON, ILC<br>Real Solutions for the Real World* |                                                                                                                 |  |
|--------------------------------------------------------------------------------|-----------|------------------------------------------|-------------------------------------|---------|------------------------------------------------------------|-----------------------------------------------------------------------------------------------------------------|--|
| EP hon-Purgs Tates<br>50<br>50<br>50<br>50<br>50<br>50<br>