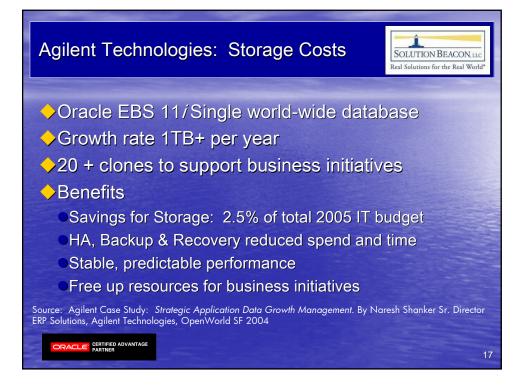

3

7

| Sample DCS Chart                                                               |           |                                          |                                     |         | SOLUTION BEACON, ILC<br>Real Solutions for the Real World* |                                                                                                                 |  |
|--------------------------------------------------------------------------------|-----------|------------------------------------------|-------------------------------------|---------|------------------------------------------------------------|-----------------------------------------------------------------------------------------------------------------|--|
| EP hon-Purgs Tates<br>50<br>50<br>50<br>50<br>50<br>50<br>50<br>50<br>50<br>50 | Months of | GB in<br>archive<br>module<br>subject to | Pot of data<br>archived<br>(initial | Initial | Remaining                                                  | A MANAGER AND |  |
| Archive Module-                                                                | retention | archive                                  | archive                             | Archive | Data                                                       |                                                                                                                 |  |
| AR Purges                                                                      | 12        | 83.81                                    | 60.00%                              | 50.29   | 33.52                                                      |                                                                                                                 |  |
| GL Purges                                                                      | 24        | 19.40                                    | 20.00%                              | 3.88    | 15.52                                                      |                                                                                                                 |  |
| WF Purges                                                                      | 3         | 3.19                                     | 90.00%                              | 2.87    | 0.32                                                       |                                                                                                                 |  |
| Other ERP Purges                                                               | 7         | 0.32                                     | 76.67%                              | 0.25    | 0.07                                                       |                                                                                                                 |  |
| Custom Tables                                                                  | 7         | 15.03                                    | 76.67%                              | 11.52   | 3.51                                                       |                                                                                                                 |  |
| ERP Non-Purge Tables                                                           | 7         | 23.39                                    | 76.67%                              | 17.93   | 5.46                                                       |                                                                                                                 |  |
| ORACLE: CERTIFIED ADVANTAGE<br>PARTNER                                         |           | 145.14                                   |                                     | 86.74   | 58.40                                                      | 39                                                                                                              |  |