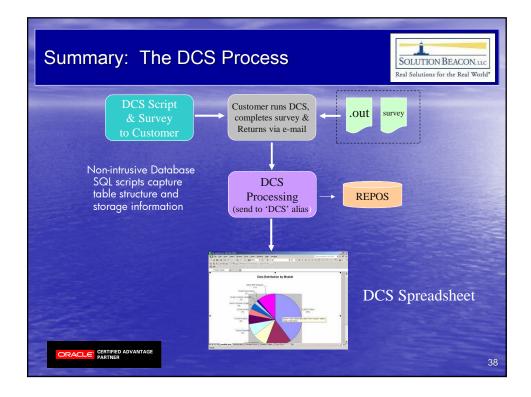

3

















7

















































| Sample DCS Chart                                                               |           |                                          |                                     |         | SOLUTION BEACON, ILC<br>Real Solutions for the Real World* |                                                                                                                 |  |
|--------------------------------------------------------------------------------|-----------|------------------------------------------|-------------------------------------|---------|------------------------------------------------------------|-----------------------------------------------------------------------------------------------------------------|--|
| EP hon-Purgs Tates<br>50<br>50<br>50<br>50<br>50<br>50<br>50<br>50<b