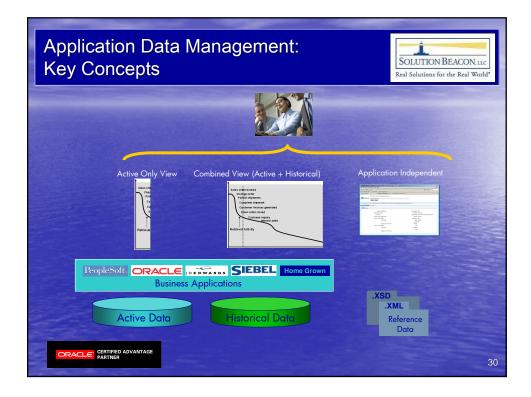

3

















7

















































| Sample DCS Chart                                                               |           |                                          |                                     |         | SOLUTION BEACON, ILC<br>Real Solutions for the Real World* |                                                                                                                 |  |
|--------------------------------------------------------------------------------|-----------|------------------------------------------|-------------------------------------|---------|------------------------------------------------------------|-----------------------------------------------------------------------------------------------------------------|--|
| EP hon-Purgs Tates<br>50<br>50<br>50<br>50<br>50<br>