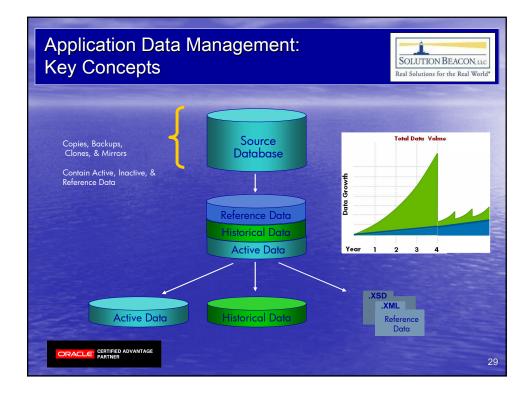

3

















7

















































| Sample DCS Chart                                                               |           |                                          |                                     |         | SOLUTION BEACON, ILC<br>Real Solutions for the Real World* |                                                                                                                 |  |
|--------------------------------------------------------------------------------|-----------|------------------------------------------|-------------------------------------|---------|------------------------------------------------------------|-----------------------------------------------------------------------------------------------------------------|--|
| EP hon-Purgs Tates<br>50<br>50<br>50<br>50<br>50<b