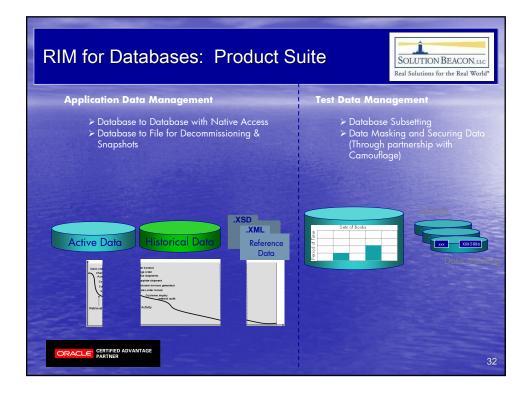

3

















7

















































| Sample DCS Chart                                                               |           |                                          |                                     |         | SOLUTION BEACON, ILC<br>Real Solutions for the Real World* |                                                                                                                 |  |
|--------------------------------------------------------------------------------|-----------|------------------------------------------|-------------------------------------|---------|------------------------------------------------------------|-----------------------------------------------------------------------------------------------------------------|--|
| EP hon-Purgs Tates<br>50<br>50<br>50<br>50<br>50<br>50<b