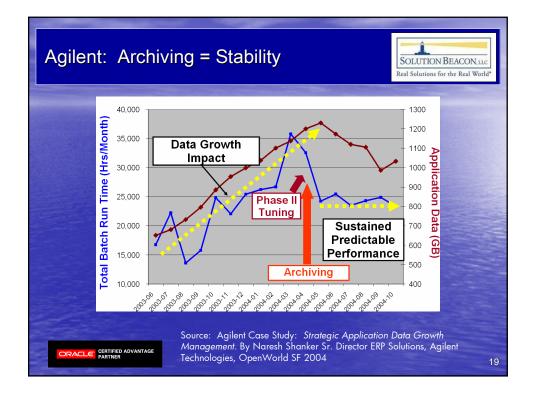

3

7

| Sample DCS Chart                                                               |           |                                          |                                     |         | SOLUTION BEACON, ILC<br>Real Solutions for the Real World* |                                                                                                                 |  |
|--------------------------------------------------------------------------------|-----------|------------------------------------------|-------------------------------------|---------|------------------------------------------------------------|-----------------------------------------------------------------------------------------------------------------|--|
| EP hon-Purgs Tates<br>50<br>50<br>50<br>50<br>50<br>50<br>50<br>50<br>50<br>50 | Months of | GB in<br>archive<br>module<br>subject to | Pot of data<br>archived<br>(initial | Initial | Remaining                                                  | A MANAGER AND |  |
| Archive Module-                                                                | retention | archive                                  | archive                             | Archive | Data                                                       |                                                                                                                 |  |
| AR Purges                                                                      | 12        | 83.81                                    | 60.00%                              | 50.29   | 33.52                                                      |                                                                                                                 |  |
| GL Purges                                                                      | 24        | 19.40                                    | 20.00%                              | 3.88    | 15.52                                                      |                                                                                                                 |  |
| WF Purges                                                                      | 3         | 3.19                                     | 90.00%                              | 2.87    | 0.32                                                       |                                                                                                                 |  |
| Other ERP Purges                                                               | 7         | 0.32                                     | 76.67%                              | 0.25    | 0.07                                                       |                                                                                                                 |  |
| Custom Tables                                                                  | 7         | 15.03                                    | 76.67%                              | 11.52   | 3.51                                                       |                                                                                                                 |  |
| ERP Non-Purge Tables                                                           | 7         | 23.39                                    | 76.67%                              | 17.93   | 5.46                                                       |                                                                                                                 |  |
| ORACLE: CERTIFIED ADVANTAGE<br>PARTNER                                         |           | 145.14                                   |                                     | 86.74   | 58.40                                                      | 39                                                                                                              |  |