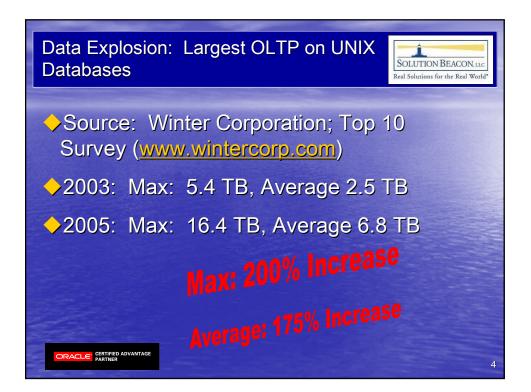

3

7

| Sample DCS Chart                                                               |           |                                          |                                     |         | SOLUTION BEACON, ILC<br>Real Solutions for the Real World* |                                                                                                                 |  |
|--------------------------------------------------------------------------------|-----------|------------------------------------------|-------------------------------------|---------|------------------------------------------------------------|-----------------------------------------------------------------------------------------------------------------|--|
| EP hon-Purgs Tates<br>50<br>50<br>50<br>50<br>50<br>50<br>50<br>50<br>50<br>50 | Months of | GB in<br>archive<br>module<br>subject to | Pot of data<br>archived<br>(initial | Initial | Remaining                                                  | A MANAGER AND |  |
| Archive Module-                                                                | retention | archive                                  | archive                             | Archive | Data                                                       |                                                                                                                 |  |
| AR Purges                                                                      | 12        | 83.81                                    | 60.00%                              | 50.29   | 33.52                                                      |                                                                                                                 |  |
| GL Purges                                                                      | 24        | 19.40                                    | 20.00%                              | 3.88    | 15.52                                                      |                                                                                                                 |  |
| WF Purges                                                                      | 3         | 3.19                                     | 90.00%                              | 2.87    | 0.32                                                       |                                                                                                                 |  |
| Other ERP Purges                                                               | 7         | 0.32                                     | 76.67%                              | 0.25    | 0.07                                                       |                                                                                                                 |  |
| Custom Tables                                                                  | 7         | 15.03                                    | 76.67%                              | 11.52   | 3.51                                                       |                                                                                                                 |  |
| ERP Non-Purge Tables                                                           | 7         | 23.39                                    | 76.67%                              | 17.93   | 5.46                                                       |                                                                                                                 |  |
| ORACLE: CERTIFIED ADVANTAGE<br>PARTNER                                         |           | 145.14                                   |                                     | 86.74   | 58.40                                                      | 39                                                                                                              |  |