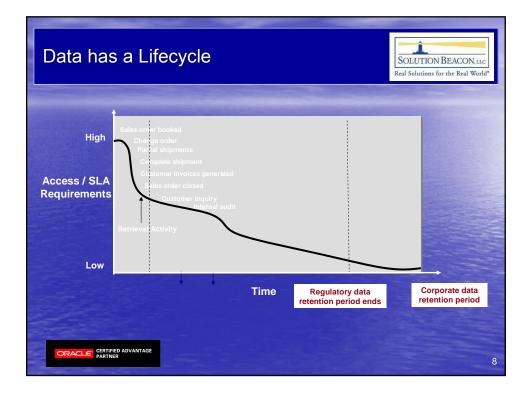

3

















7

















































| Sample DCS Chart                                                               |           |                                          |                                     |         | SOLUTION BEACON, ILC<br>Real Solutions for the Real World* |                                                                                                                 |  |
|--------------------------------------------------------------------------------|-----------|------------------------------------------|-------------------------------------|---------|------------------------------------------------------------|-----------------------------------------------------------------------------------------------------------------|--|
| EP ho