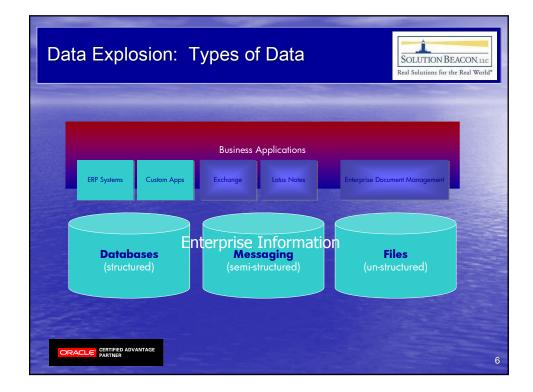

3

















7

















































| Sample DCS Chart                                                               |           |                                          |                                     |         | SOLUTION BEACON, ILC<br>Real Solutions for the Real World* |                                                                                                                 |  |
|--------------------------------------------------------------------------------|-----------|------------------------------------------|-------------------------------------|---------|------------------------------------------------------------|-----------------------------------------------------------------------------------------------------------------|--|