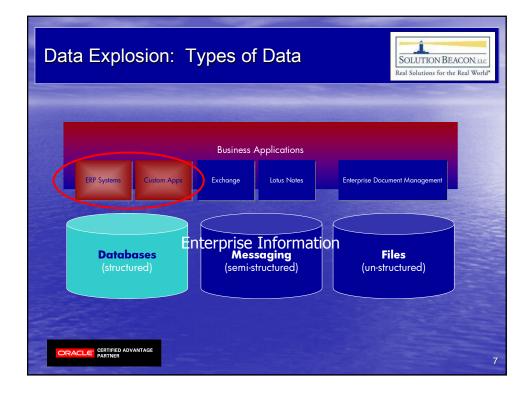

3

















7

















































| Sample DCS Chart                                                               |           |                                          |                                     |         | SOLUTION BEACON, ILC<br>Real Solutions for the Real World* |                                                                                                                 |  |
|--------------------------------------------------------------------------------|-----------|------------------------------------------|-------------------------------------|---------|------------------------------------------------------------|-----------------------------------------------------------------------------------------------------------------|--|
| EP