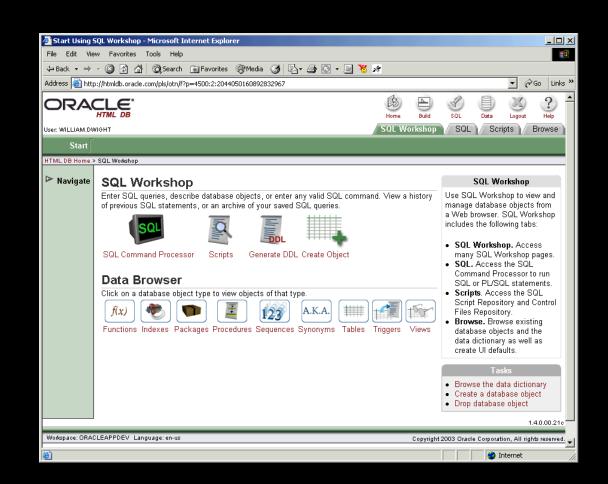

## SQL Workshop

- View Database Objects
- CreateDatabaseObjects
- Query by Example
- Browse Data Dictionary
- Run Scripts