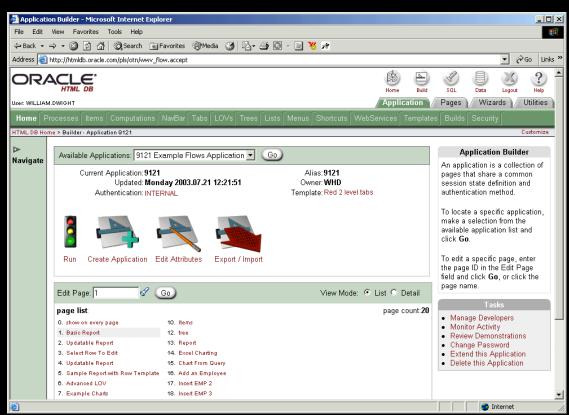

## **Application Builder**

- Navigation
- Reports
- Forms
- Charts
- Templates
- Security
- Internationalization