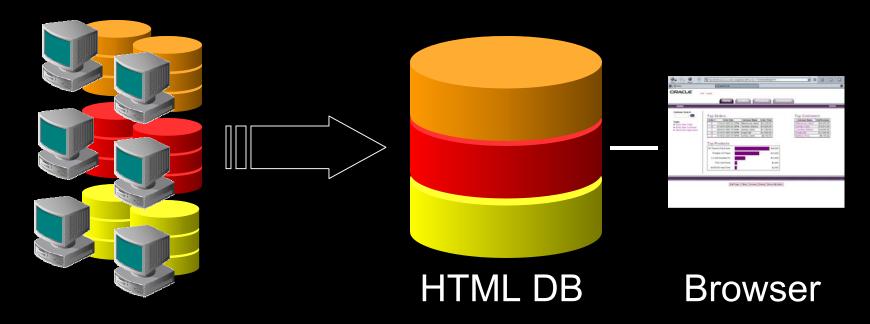

#### **HTML DB: How it Works**

#### **Consolidated Workgroup DB Service**

- Centrally deployed and managed
- Accessed anywhere via a browser
- Declarative development style